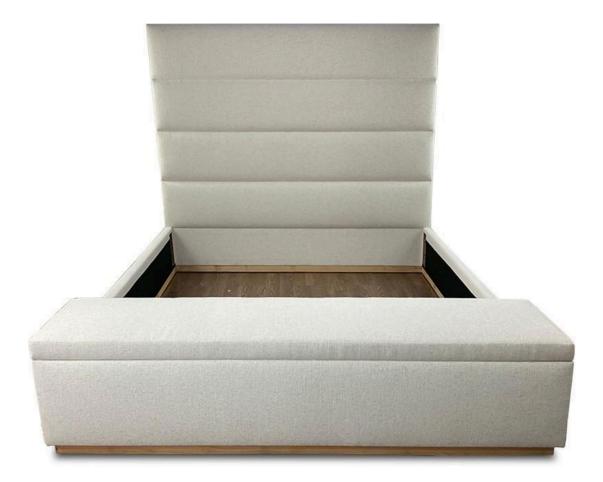

## THEODORE

| California King: | <b>78"</b> d x 106"d x 65"h |
|------------------|-----------------------------|
| King:            | 82"d x 102"d x 65"h         |
| Queen:           | 66"d x 102"d x 65"h         |
| Full:            | 58"d x 97"d x 65"h          |
| Full XL:         | 58"d x 102"d x 65"h         |
| Twin:            | 45"d x 97"d x 65"h          |
| Twin XL:         | 45"d x 102"d x 65"h         |

Theodore offers a built-in storage bench. Image shown features upgrade – horizontal channels.

Plain standard headboard may be upgraded with button pulls, horizontal or vertical channels, diamond tufting, nail trim, welting, etc. Bed may be ordered to accommodate box spring or mattress only. Adjustable beds have no slats or platform.